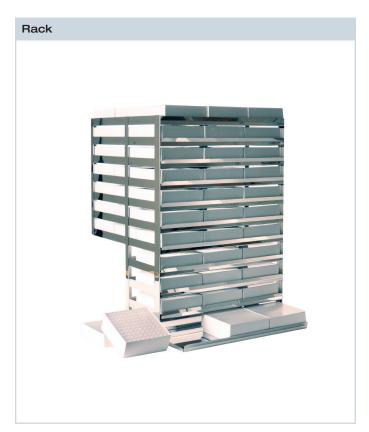

## Racks for ULT U100

## ORGANIZE AND OPTIMIZE THE FREEZER

Quality, efficiency and capacity at the best possible economy, is a vital objective in Nordic Lab's business philosophy. Our storage solutions include racks and boxes, all insuring an optimal handling and market low cost per sample to be stored.

Please find below specifications on the storage solution for the ULT U100 freezer model.

| Storage capacity |                 |                 |                       |                                   |  |  |
|------------------|-----------------|-----------------|-----------------------|-----------------------------------|--|--|
| Box<br>height    | No.<br>of boxes | No.<br>of racks | Total no.<br>of boxes | Racks without B&D*<br>Product no. |  |  |
| 50 mm            | 74              | 1               | 74                    | N321700                           |  |  |
| 75 mm            | 45              | 1               | 45                    | N321800                           |  |  |
| 100 mm           | 33              | 1               | 33                    | N331400                           |  |  |

| Storage capacity - Rack with boxes and dividers |         |                    |             |  |  |
|-------------------------------------------------|---------|--------------------|-------------|--|--|
| Box height                                      | Divider | Numbers of samples | Product no. |  |  |
| 50 mm                                           | 9x9     | 5994               | N322700     |  |  |
| 50 mm                                           | 10x10   | 7400               | N322710     |  |  |
| 75 mm                                           | 9x9     | 3645               | N322800     |  |  |
| 75 mm                                           | 10×10   | 4500               | N322810     |  |  |
| 100 mm                                          | 9x9     | 2673               | N332400     |  |  |
| 100 mm                                          | 10x10   | 3300               | N332410     |  |  |